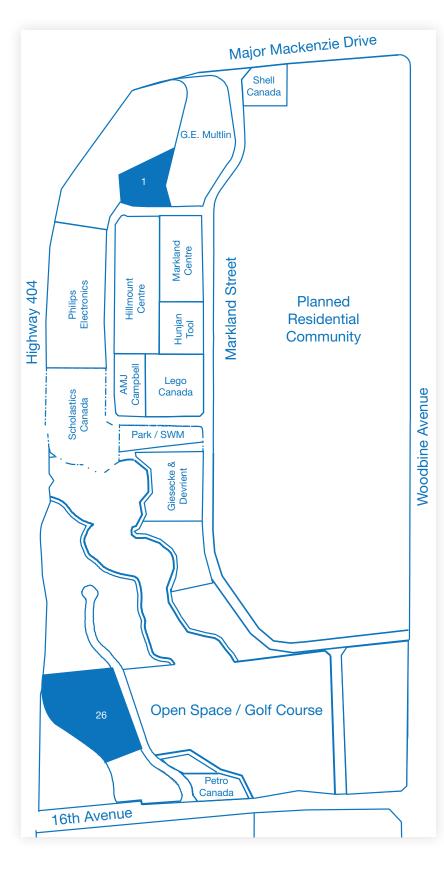

## **CACHET CORPORATE CENTRE**

Town of Markham, Regional Municipality of York

#### LOCATION:

Southeast corner of Highway 404 and Major Mackenzie Drive.

#### **LEGAL DESCRIPTION:**

Part Lots 16 to 20, Concession 3

#### ACREAGE:

17.10 Acres

#### **ZONING:** MC

### SITE ATTRACTIONS:

- Highway 404 exposure
- Adjacent to Buttonville Airport
- In the hert of Cachet's prestige residential community
- Abutting Markham Golf and Country Club

## **CACHET CORPORATE CENTRE**

#### CACHET CORPORATE CENTRE:

| LOT | ACREAGE | ZONING   |
|-----|---------|----------|
| 1   | 7.02    | MC       |
| 26  | 10.08   | MC (60%) |